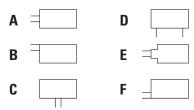

**Heater type:**

BK – Kapton Heater BR – Silicone Rubber Heater

# B

## **Birk PN:**

Please choose from standard list on back

# C

## **Resistance:**

Please choose from standard list on back

1/2

## D

## Lead length

L12 – 12" length L24 – 24" length Other lead lengths available upon request after review

## Ohm's Law

$$V = IR \qquad W = \frac{V^2}{R}$$
$$R = \frac{V^2}{W} \qquad V = \sqrt{RW}$$

Our complete list of standards heaters is listed on the back.

# E

## **Backing options**

BK Heaters 00 – none 01 – PSA (.005") 02 – Foil Backing (.005" Aluminum) 03 – Foil Backing w/ PSA (.005" Aluminum, .005" PSA)

# **BR Heaters**

- 20 none
- 21 PSA (.005")
- 22 Foil backing (.005" Aluminum)
- 23 Foil Backing w/ PSA (.005" Aluminum, .005" PSA)

## Lead locations (see list on back)