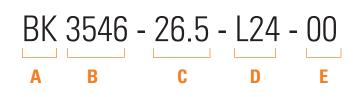

### Part number format:

Sample PN: BK3546-26.5-L24-00

# A

#### **Heater type:**

BK – Kapton Heater BR – Silicone Rubber Heater

# B

## **Birk PN:**

Please choose from standard list on back

# C

## **Resistance:**

Please choose from standard list on back

1/2

## D

## Lead length

L12 – 12" length L24 – 24" length Other lead lengths available upon request after review

# E

## **Backing options**

BK Heaters 00 – none 01 – PSA (.005") 02 – Foil Backing (.005" Aluminum) 03 – Foil Backing w/ PSA (.005" Aluminum, .005" PSA)