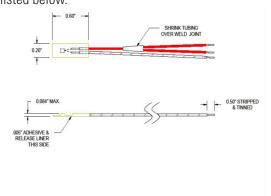

## Standard Surface Mount

### Part number format:

Sample PN: SK-1004-L18-3-1

## **Sensor Configuration:**

SK Kapton Encapsulated SS Silicone Encapsulated

### Α

### **Birk PN/Sensor Size**

1002 100 Ohm Class B1004 1000 Ohm Class B

2001 Type J

2005 Type K

### B

### **Lead Length:**

L12 12" lengthL18 18" length

L24 24" length

L36 36" length

# Our complete list of sensor sizes is listed below.



#### C

### **Number of Leads (RTD only)**

2

3

4

### D

## **Backing Options**

- 0 None
- 1 PSA
- 2 Foil Backing
- 3 Foil Backing with PSA

### **Birk Quality and Accuracy**

Birk Sensors provide a cutting edge ability to more accurately measure the output of your application and convert the information to be used for observation. Each RTD from Birk's Sensor line meets the EN60751 Class B Industry tolerance.

All brand or product names are or may be trademarks of, and are used to identify products or services of, their respective owners. Item # PS-SK-B © 2014 Birk Manufacturing, Inc. www.birkmfg.com 14 Capitol Drive, East Lyme, CT 06333 860.739.4170